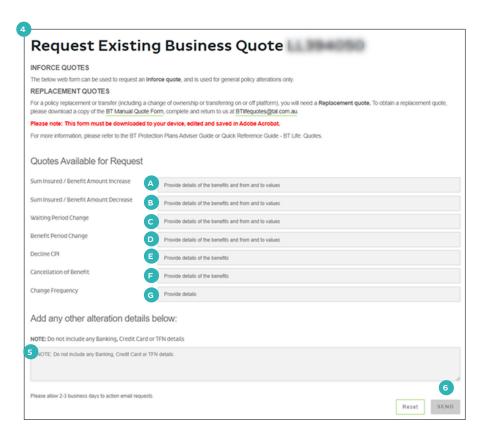

See **Searching TAC** QRG for more information.

2 From the client record, select View Policy Details.

- 3 Select Request Existing Business Quote.
- 4 Complete the online form with details of the in-force quote request, including:
  - A Sum Insured / Benefit Amount Increase
  - B Sum Insured / Benefit Amount Decrease
  - Waiting Period Change
  - Benefit Period Change
  - Decline CPI
  - Cancellation of Benefit
  - G Change Frequency
- 5 Use the **Additional Notes** field to include any other comments or instructions.

**Please note:** Do not include any Banking, Credit Card, or TFN details.

6 Select **Send** to submit your request.

Please allow up to 3 business days for processing.