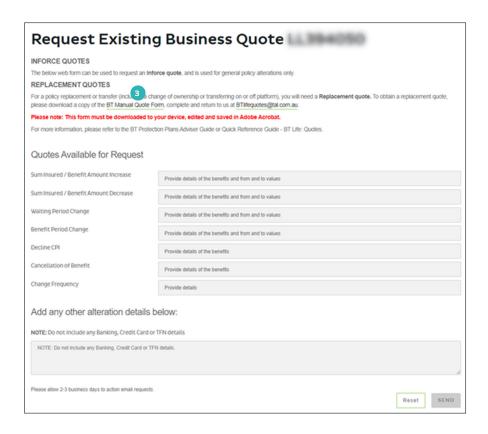

See **Searching TAC** QRG for more information.

2 From the client record, select View Policy Details.

- 3 Select Request Existing Business Quote.
- 4 Complete the online form with details of the in-force quote request, including:
  - A Sum Insured / Benefit Amount Increase
  - B Sum Insured / Benefit Amount Decrease
  - Waiting Period Change
  - Benefit Period Change
  - Decline CPI
  - Cancellation of Benefit
  - G Change Frequency
- 5 Use the **Additional Notes** field to include any other comments or instructions.

**Please note:** Do not include any Banking, Credit Card, or TFN details.

6 Select **Send** to submit your request.

Please allow up to 3 business days for processing.