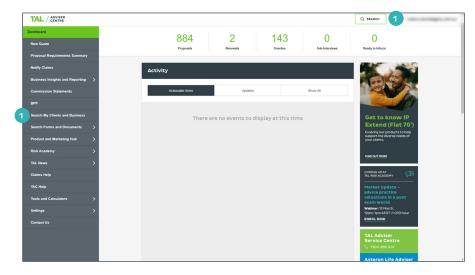

## Existing Business Quotes: In-Force

To request a quote for an in-force policy:

1 Navigate to a client record using the **Search function** at the top of the page.

OR

Select **Search My Clients and Business** from the left-hand panel.

See **Searching TAC** QRG for more information.

2 From the client record, select View Policy Details.

- 3 Select Request Existing Business Quote.
- 4 Complete the online form with details of the in-force quote request, including:
  - A Sum Insured / Benefit Amount Increase
  - B Sum Insured / Benefit Amount Decrease
  - Waiting Period Change
  - Benefit Period Change
  - Decline CPI
  - Cancellation of Benefit
  - G Change Frequency
- 5 Use the **Additional Notes** field to include any other comments or instructions.