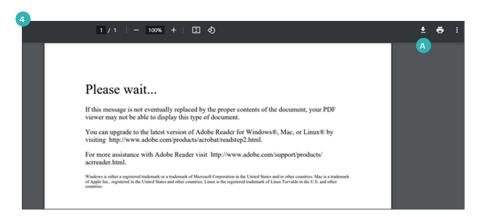

## Note:

If the PDF **does not** download automatically, proceed to step **4.** 

Otherwise, proceed to step 5.

- 4 If the PDF **does not** download automatically and you encounter this error message:
  - A Select the **Download** icon in the top-right hand corner to save a version to your device.
- 5 Complete the form, detailing your adviser details, policy information, and proposed benefit information, and then save the form to your local drive.
- 6 Email the completed form to btlifequotes@tal.com.au.