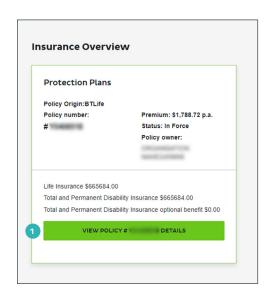

See **Searching TAC** QRG for more information.

2 From the client record, select View Policy Details.

- 3 Select Request Existing Business Quote.
- 4 Complete the online form with details of the in-force quote request, including:
  - A Sum Insured / Benefit Amount Increase
  - B Sum Insured / Benefit Amount Decrease
  - Waiting Period Change
  - Benefit Period Change
  - Decline CPI
  - Cancellation of Benefit
  - G Change Frequency
- 5 Use the **Additional Notes** field to include any other comments or instructions.