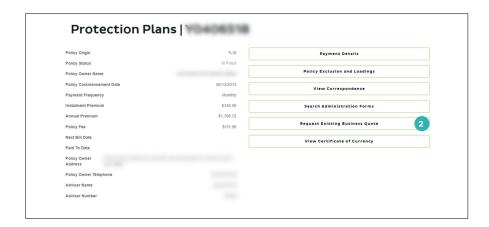

See **Searching TAC** QRG for more information.

2 From the client record, select View Policy Details.

- 3 Select Request Existing Business Quote.
- 4 Complete the online form with details of the in-force quote request, including:
  - A Sum Insured / Benefit Amount Increase
  - B Sum Insured / Benefit Amount Decrease
  - Waiting Period Change
  - Benefit Period Change
  - Decline CPI
  - Cancellation of Benefit
  - G Change Frequency
- 5 Use the **Additional Notes** field to include any other comments or instructions.