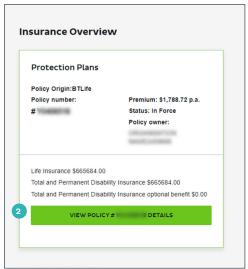

See **Searching TAC** QRG for more information.

2 From the client record, select View Policy Details.

- 3 Select Request Existing Business Quote.
- 4 Complete the online form with details of the in-force quote request, including:
  - A Sum Insured / Benefit Amount Increase
  - B Sum Insured / Benefit Amount Decrease
  - Waiting Period Change
  - Benefit Period Change
  - Decline CPI
  - Cancellation of Benefit
  - G Change Frequency
- 5 Use the **Additional Notes** field to include any other comments or instructions.