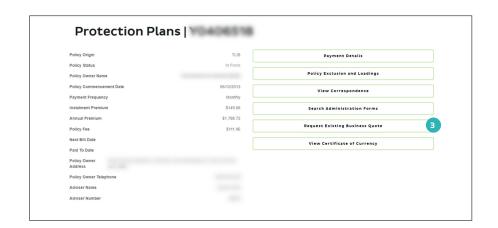

See **Searching TAC** QRG for more information.

2 From the client record, select View Policy Details.

- 3 Select Request Existing Business Quote.
- 4 Complete the online form with details of the in-force quote request, including:
  - A Sum Insured / Benefit Amount Increase
  - B Sum Insured / Benefit Amount Decrease
  - Waiting Period Change
  - Benefit Period Change
  - Decline CPI
  - Cancellation of Benefit
  - G Change Frequency
- 5 Use the **Additional Notes** field to include any other comments or instructions.

## Existing Business Quotes: Cancel & Replace

To create a cancel & replace quote for an in-force policy:

- 1 From the client record, select View Policy Details.
- Select Request Existing Business Quote.
- Download the **BT Manual Quote**Form by selecting the link at the top of the page.