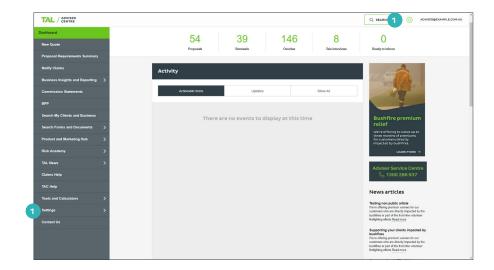

# **Update Contact Details**

To notify TAL Adviser Services of any changes to your contact details:

 Select the cog icon next to your username, followed by Account Settings

OR

Select **Settings** from the lefthand navigation panel.

#### 2 Select Update My Adviser

Account Details from the Settings menu.

| TAL / ADVISER                     | Q SEARCH () ADVISERIJEXAMPLE.COM.AU                                                                                                                       |
|-----------------------------------|-----------------------------------------------------------------------------------------------------------------------------------------------------------|
| < Dashboard                       | Dashboard   Settings                                                                                                                                      |
| Settings                          | Settings                                                                                                                                                  |
| My TAC Account                    |                                                                                                                                                           |
| Change Password                   |                                                                                                                                                           |
| Update My Adviser Account Details | My TAC Account<br>Click here to add, edit or remove account access to your account →                                                                      |
| Data Feed                         |                                                                                                                                                           |
| Product Settings                  | Update My Adviser Account Details<br>This allows you to notify TAL Adviser Services of any contact detail changes → 2                                     |
|                                   | Data Feed Link your 7A, business to your own customer distabases →                                                                                        |
|                                   | Product Settings<br>Customes your settings for new quotes and applications, including policy type, premium thequency and your tele-interview preference → |
|                                   |                                                                                                                                                           |
|                                   | nakanas Padamas Anasama Akadamas 🕰 🖌 🕅                                                                                                                    |